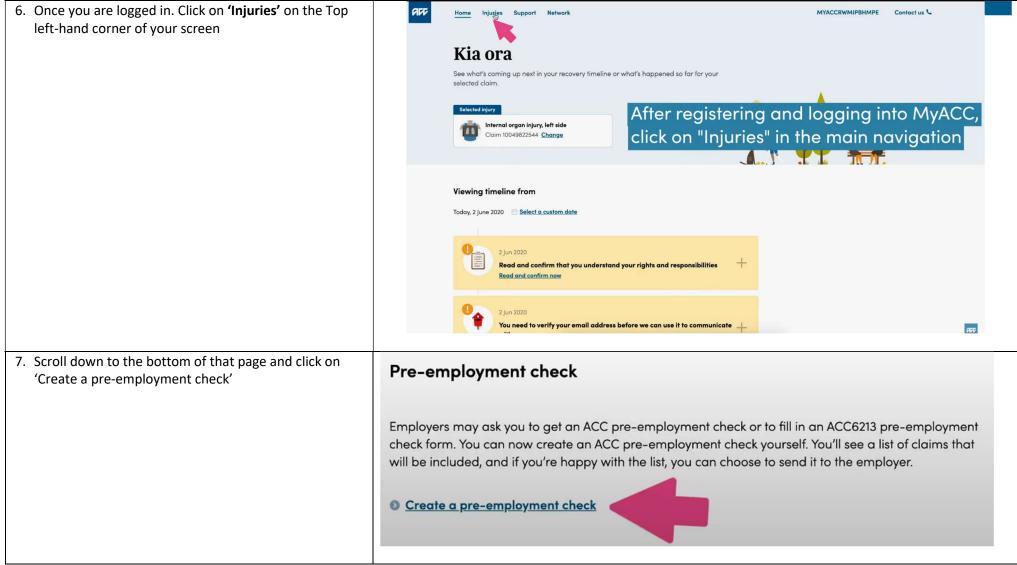

## **ACC Pre-Employment Check Standard Operating Procedure**

| If you already have an online 'MyACC' account please skip on to Step 6.                                                                                                                                                                                                                                                                                                                                                                                                                                                                                                                                                                                                                                                                                       | 6 Online services                                                               |
|---------------------------------------------------------------------------------------------------------------------------------------------------------------------------------------------------------------------------------------------------------------------------------------------------------------------------------------------------------------------------------------------------------------------------------------------------------------------------------------------------------------------------------------------------------------------------------------------------------------------------------------------------------------------------------------------------------------------------------------------------------------|---------------------------------------------------------------------------------|
| <ol> <li>To register for 'MyACC', please click on the link here Register for MyACC and generate a pre-employment report</li> <li>If you're unable to access the internet or need help with MyACC, please contact ACC for support on 0800 080 273. The ACC support team will then talk and guide you through the instructions to help you set up your account.</li> <li>Alternatively, advise your Adecco Consultant who can also assist you through the process.         Important to note – if you have had no historical claims or claims after July 2007, then you will be informed by ACC that you won't be able to create a MyACC. Please advise ACC to send the confirmation of no historical claims through to afterhours@adecco.co.nz     </li> </ol> | Click here: Register for MyACC and generate a pre-employment report             |
| <ol> <li>You will then be sent to the 'Register for MyACC' site<br/><a href="https://my.acc.co.nz/login/register">https://my.acc.co.nz/login/register</a>. From here you will<br/>need to enter in the registration code and your<br/>birthdate in the boxes shown on the screen of your<br/>device, then select Register.</li> </ol>                                                                                                                                                                                                                                                                                                                                                                                                                         | My registration code  I was born on  DD / MM / YYYY  This helps us identify you |